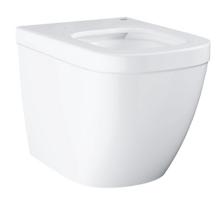

## 39 339 00H EURO CERAMIC FLOOR STANDING BACK TO WALL WC WITH PUREGUARD

## PRODUCT DESCRIPTION

- · Colour: alpine white
- horizontal outlet
- · back to wall
- · GROHE Triple Vortex flushing technology
- · wash down
- rimless
- flush volume 3/5 l
- · including fixation set
- · sanitary ware
- fully skirted with invisible fixation
- GROHE PureGuard anti-scale coating and anti-bacterial glazing
- compatible with seat and cover 39 330 001 (soft close) and 39 331 001 (without soft close)