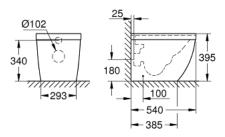

## $39\;339\;00 \text{H}\;\textbf{EURO}\;\textbf{CERAMIC}\;\textbf{FLOOR}\;\textbf{STANDING}\;\textbf{BACK}\;\textbf{TO}\;\textbf{WALL}\;\textbf{WC}\;\textbf{WITH}\;\textbf{PUREGUARD}$

1: Mounting set (Order-nr. 49516000)