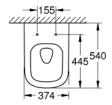

## $39\;339\;00 \text{H}\;\textbf{EURO}\;\textbf{CERAMIC}\;\textbf{FLOOR}\;\textbf{STANDING}\;\textbf{BACK}\;\textbf{TO}\;\textbf{WALL}\;\textbf{WC}\;\textbf{WITH}\;\textbf{PUREGUARD}$

1: Mounting set (Order-nr. 49516000)