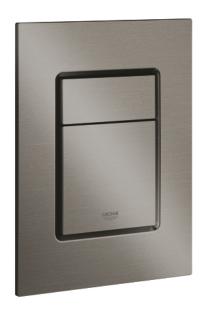

## 37 535 ALO SKATE COSMOPOLITAN S FLUSH PLATE

## PRODUCT DESCRIPTION

- · Colour: brushed hard graphite
- for dual flush or start & stop actuation
- for pneumatic drop valve AV1
- compatible with Rapid SL/GD2 1.13 m
- for vertical installation
- 130 x 172 mm
- made of ABS
- GROHE Long-Life finish
- GROHE Water Saving Less water, perfect flow
- flush plate with magnetic holder and fixing brackets included
- · compatible with Rapid SLX
- for use with Rapid SL and Uniset with GD 2 cistern please order shaft 40
  911 000 (sold separately)
- for use with Rapid SL and Uniset 0.82 m installation height please order shaft 40 950 000 (sold separately)