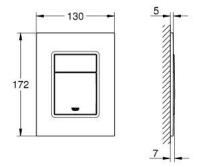

## PRODUCT DESCRIPTION

- · Colour: brushed hard graphite
- for dual flush or start & stop actuation
- for pneumatic drop valve AV1
- compatible with Rapid SL/GD2 1.13 m
- for vertical installation
- 130 x 172 mm
- made of ABS
- GROHE Long-Life finish
- GROHE Water Saving Less water, perfect flow
- flush plate with magnetic holder and fixing brackets included
- · compatible with Rapid SLX
- for use with Rapid SL and Uniset with GD 2 cistern please order shaft 40
  911 000 (sold separately)
- for use with Rapid SL and Uniset 0.82 m installation height please order shaft 40 950 000 (sold separately)