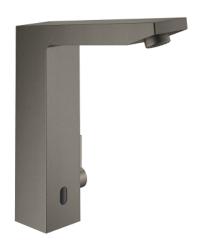

## 36 441 ALO EUROCUBE E INFRA-RED ELECTRONIC BASIN MIXER 1/2" WITH MIXING DEVICE AND ADJUSTABLE TEMPERATURE LIMITER

## PRODUCT DESCRIPTION

- · Colour: brushed hard graphite
- with infrared sensor for bi-directional communication for monitoring, configuration and servicing
- 6V lithium battery, type CR-P2
- battery lifetime approx. 7 years (150 actuations a day)
- · GROHE Long-Life finish
- GROHE Water Saving Less water, perfect flow
- maximum flow rate (at 3 bar): 5 l/min
- · laminar spray regulator
- · flexible connection hoses
- · non-return valve
- · dirt strainers
- with integrated solenoid valve
- external battery
- · rapid installation system
- multistage battery status display
- 7 pre-set programs
- · auto flush
- thermal disinfection
- · cleaning mode
- additional functions and precise settings by remote control 36 407
- · CE approved
- noise classification 1 in accordance with DIN4109
- type of protection faucet IP 59K