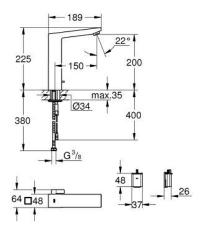

## 36 441 ALO EUROCUBE E INFRA-RED ELECTRONIC BASIN MIXER 1/2" WITH MIXING DEVICE AND ADJUSTABLE TEMPERATURE LIMITER

## PRODUCT DESCRIPTION

- · Colour: brushed hard graphite
- with infrared sensor for bi-directional communication for monitoring, configuration and servicing
- 6V lithium battery, type CR-P2
- battery lifetime approx. 7 years (150 actuations a day)
- · GROHE Long-Life finish
- GROHE Water Saving Less water, perfect flow
- maximum flow rate (at 3 bar): 5 l/min
- · laminar spray regulator
- · flexible connection hoses
- · non-return valve
- · dirt strainers
- with integrated solenoid valve
- external battery
- · rapid installation system
- multistage battery status display
- 7 pre-set programs
- · auto flush
- thermal disinfection
- · cleaning mode
- additional functions and precise settings by remote control 36 407
- · CE approved
- noise classification 1 in accordance with DIN4109
- type of protection faucet IP 59K