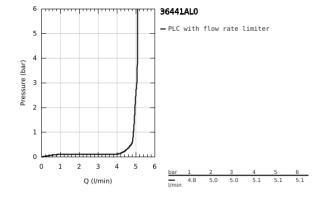

## PRODUCT DESCRIPTION

- · Colour: brushed hard graphite
- with infrared sensor for bi-directional communication for monitoring, configuration and servicing
- 6V lithium battery, type CR-P2
- battery lifetime approx. 7 years (150 actuations a day)
- · GROHE Long-Life finish
- GROHE Water Saving Less water, perfect flow
- maximum flow rate (at 3 bar): 5 l/min
- · laminar spray regulator
- · flexible connection hoses
- · non-return valve
- · dirt strainers
- with integrated solenoid valve
- external battery
- · rapid installation system
- multistage battery status display
- 7 pre-set programs
- · auto flush
- thermal disinfection
- · cleaning mode
- additional functions and precise settings by remote control 36 407
- · CE approved
- noise classification 1 in accordance with DIN4109
- type of protection faucet IP 59K