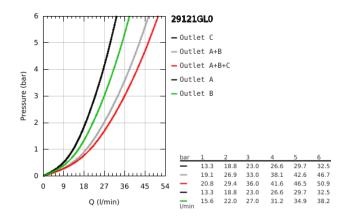

## PRODUCT DESCRIPTION

- Colour: cool sunrise
- set for final installation for
- GROHE Rapido SmartBox 35 600/35 604
- metal wall escutcheon with GROHE FastFixation (covered escutcheon and shaft sealing, covered fixing), retroactively 6° adjustable
- GROHE Long-Life finish
- GROHE SmartControl push for ON-OFF, turn for volume adjustment from
  GROHE Water Saving to full flow
- exchangeable symbols
- GROHE TurboStat compact cartridge with wax thermoelement
- GROHE SafeStop safety button at 38°C(calibration required)
- GROHE SafeStop Plus optional temperature limiter at 43°C or 46°C included
- built-in non return valve and dirt strainers
- multiple outlets can be run simultaneously
- without roughing-in-set
- flow performance: outlet A = 23 l/min outlet B = 27 l/min outlet C = 23 l/min outlet A + B = 33 l/min outlet A + B + C = 36 l/min