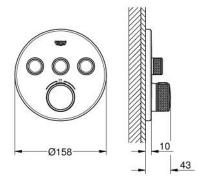

## PRODUCT DESCRIPTION

- Colour: cool sunrise
- set for final installation for
- GROHE Rapido SmartBox 35 600/35 604
- metal wall escutcheon with GROHE FastFixation (covered escutcheon and shaft sealing, covered fixing), retroactively 6° adjustable
- GROHE Long-Life finish
- GROHE SmartControl push for ON-OFF, turn for volume adjustment from
  GROHE Water Saving to full flow
- exchangeable symbols
- GROHE TurboStat compact cartridge with wax thermoelement
- GROHE SafeStop safety button at 38°C(calibration required)
- GROHE SafeStop Plus optional temperature limiter at 43°C or 46°C included
- built-in non return valve and dirt strainers
- multiple outlets can be run simultaneously
- without roughing-in-set
- flow performance: outlet A = 23 l/min outlet B = 27 l/min outlet C = 23 l/min outlet A + B = 33 l/min outlet A + B + C = 36 l/min