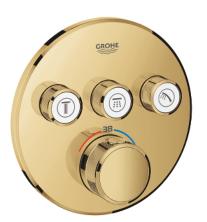

## PRODUCT DESCRIPTION

- Colour: cool sunrise
- set for final installation for
- GROHE Rapido SmartBox 35 600/35 604
- metal wall escutcheon with GROHE FastFixation (covered escutcheon and shaft sealing, covered fixing), retroactively 6° adjustable
- GROHE Long-Life finish
- GROHE SmartControl push for ON-OFF, turn for volume adjustment from
  GROHE Water Saving to full flow
- exchangeable symbols
- GROHE TurboStat compact cartridge with wax thermoelement
- GROHE SafeStop safety button at 38°C(calibration required)
- GROHE SafeStop Plus optional temperature limiter at 43°C or 46°C included
- built-in non return valve and dirt strainers
- multiple outlets can be run simultaneously
- without roughing-in-set
- flow performance: outlet A = 23 l/min outlet B = 27 l/min outlet C = 23 l/min outlet A + B = 33 l/min outlet A + B + C = 36 l/min