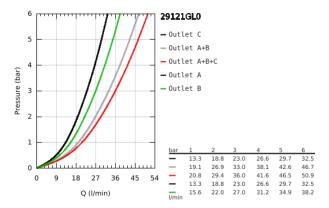

## PRODUCT DESCRIPTION

- Colour: cool sunrise
- set for final installation for
- GROHE Rapido SmartBox 35 600/35 604
- metal wall escutcheon with GROHE FastFixation (covered escutcheon and shaft sealing, covered fixing), retroactively 6° adjustable
- GROHE Long-Life finish
- GROHE SmartControl push for ON-OFF, turn for volume adjustment from
  GROHE Water Saving to full flow
- exchangeable symbols
- GROHE TurboStat compact cartridge with wax thermoelement
- GROHE SafeStop safety button at 38°C(calibration required)
- GROHE SafeStop Plus optional temperature limiter at 43°C or 46°C included
- built-in non return valve and dirt strainers
- multiple outlets can be run simultaneously
- without roughing-in-set
- flow performance: outlet A = 23 l/min outlet B = 27 l/min outlet C = 23 l/min outlet A + B = 33 l/min outlet A + B + C = 36 l/min