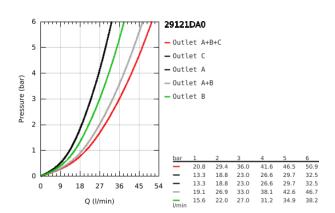

## PRODUCT DESCRIPTION

- · Colour: warm sunset
- · set for final installation for
- GROHE Rapido SmartBox 35 600/35 604
- metal wall escutcheon with GROHE FastFixation (covered escutcheon and shaft sealing, covered fixing), retroactively 6° adjustable
- · GROHE Long-Life finish
- GROHE SmartControl push for ON-OFF, turn for volume adjustment from GROHE Water Saving to full flow
- · exchangeable symbols
- GROHE TurboStat compact cartridge with wax thermoelement
- GROHE SafeStop safety button at 38°C(calibration required)
- GROHE SafeStop Plus optional temperature limiter at 43°C or 46°C included
- built-in non return valve and dirt strainers
- · multiple outlets can be run simultaneously
- · without roughing-in-set
- flow performance: outlet A = 23 l/min outlet B = 27 l/min outlet C = 23
  l/min outlet A + B = 33 l/min outlet A + B + C = 36 l/min