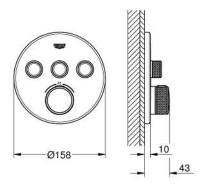

## PRODUCT DESCRIPTION

- · Colour: warm sunset
- · set for final installation for
- GROHE Rapido SmartBox 35 600/35 604
- metal wall escutcheon with GROHE FastFixation (covered escutcheon and shaft sealing, covered fixing), retroactively 6° adjustable
- · GROHE Long-Life finish
- GROHE SmartControl push for ON-OFF, turn for volume adjustment from GROHE Water Saving to full flow
- · exchangeable symbols
- GROHE TurboStat compact cartridge with wax thermoelement
- GROHE SafeStop safety button at 38°C(calibration required)
- GROHE SafeStop Plus optional temperature limiter at 43°C or 46°C included
- built-in non return valve and dirt strainers
- · multiple outlets can be run simultaneously
- · without roughing-in-set
- flow performance: outlet A = 23 l/min outlet B = 27 l/min outlet C = 23
  l/min outlet A + B = 33 l/min outlet A + B + C = 36 l/min