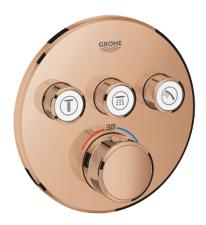

## PRODUCT DESCRIPTION

- · Colour: warm sunset
- · set for final installation for
- GROHE Rapido SmartBox 35 600/35 604
- metal wall escutcheon with GROHE FastFixation (covered escutcheon and shaft sealing, covered fixing), retroactively 6° adjustable
- · GROHE Long-Life finish
- GROHE SmartControl push for ON-OFF, turn for volume adjustment from GROHE Water Saving to full flow
- · exchangeable symbols
- GROHE TurboStat compact cartridge with wax thermoelement
- GROHE SafeStop safety button at 38°C(calibration required)
- GROHE SafeStop Plus optional temperature limiter at 43°C or 46°C included
- built-in non return valve and dirt strainers
- · multiple outlets can be run simultaneously
- · without roughing-in-set
- flow performance: outlet A = 23 l/min outlet B = 27 l/min outlet C = 23
  l/min outlet A + B = 33 l/min outlet A + B + C = 36 l/min