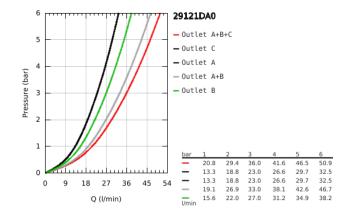

## PRODUCT DESCRIPTION

- · Colour: warm sunset
- · set for final installation for
- GROHE Rapido SmartBox 35 600/35 604
- metal wall escutcheon with GROHE FastFixation (covered escutcheon and shaft sealing, covered fixing), retroactively 6° adjustable
- · GROHE Long-Life finish
- GROHE SmartControl push for ON-OFF, turn for volume adjustment from GROHE Water Saving to full flow
- · exchangeable symbols
- GROHE TurboStat compact cartridge with wax thermoelement
- GROHE SafeStop safety button at 38°C(calibration required)
- GROHE SafeStop Plus optional temperature limiter at 43°C or 46°C included
- built-in non return valve and dirt strainers
- · multiple outlets can be run simultaneously
- · without roughing-in-set
- flow performance: outlet A = 23 l/min outlet B = 27 l/min outlet C = 23
  l/min outlet A + B = 33 l/min outlet A + B + C = 36 l/min