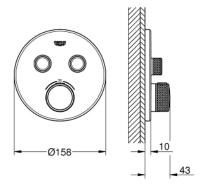

## PRODUCT DESCRIPTION

- · Colour: cool sunrise
- · set for final installation for
- GROHE Rapido SmartBox 35 600/35 604
- metal wall escutcheon with GROHE FastFixation (covered escutcheon and shaft sealing, covered fixing), retroactively 6° adjustable
- · GROHE Long-Life finish
- GROHE SmartControl push for ON-OFF, turn for volume adjustment from GROHE Water Saving to full flow
- · exchangeable symbols
- GROHE TurboStat compact cartridge with wax thermoelement
- GROHE SafeStop safety button at 38°C(calibration required)
- GROHE SafeStop Plus optional temperature limiter at 43°C or 46°C included
- built-in non return valve and dirt strainers
- multiple outlets can be run simultaneously
- · without roughing-in-set
- flow performance: outlet B = 24 l/min outlet C = 26 l/min outlet B+C = 29 l/min