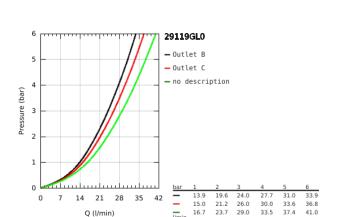

## PRODUCT DESCRIPTION

- · Colour: cool sunrise
- · set for final installation for
- GROHE Rapido SmartBox 35 600/35 604
- metal wall escutcheon with GROHE FastFixation (covered escutcheon and shaft sealing, covered fixing), retroactively 6° adjustable
- · GROHE Long-Life finish
- GROHE SmartControl push for ON-OFF, turn for volume adjustment from GROHE Water Saving to full flow
- · exchangeable symbols
- GROHE TurboStat compact cartridge with wax thermoelement
- GROHE SafeStop safety button at 38°C(calibration required)
- GROHE SafeStop Plus optional temperature limiter at 43°C or 46°C included
- built-in non return valve and dirt strainers
- multiple outlets can be run simultaneously
- · without roughing-in-set
- flow performance: outlet B = 24 l/min outlet C = 26 l/min outlet B+C = 29 l/min