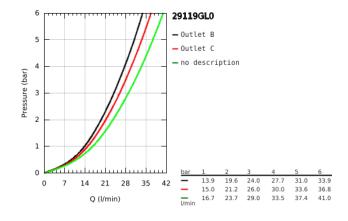

## PRODUCT DESCRIPTION

- · Colour: cool sunrise
- · set for final installation for
- GROHE Rapido SmartBox 35 600/35 604
- metal wall escutcheon with GROHE FastFixation (covered escutcheon and shaft sealing, covered fixing), retroactively 6° adjustable
- · GROHE Long-Life finish
- GROHE SmartControl push for ON-OFF, turn for volume adjustment from GROHE Water Saving to full flow
- · exchangeable symbols
- GROHE TurboStat compact cartridge with wax thermoelement
- GROHE SafeStop safety button at 38°C(calibration required)
- GROHE SafeStop Plus optional temperature limiter at 43°C or 46°C included
- built-in non return valve and dirt strainers
- multiple outlets can be run simultaneously
- · without roughing-in-set
- flow performance: outlet B = 24 l/min outlet C = 26 l/min outlet B+C = 29 l/min