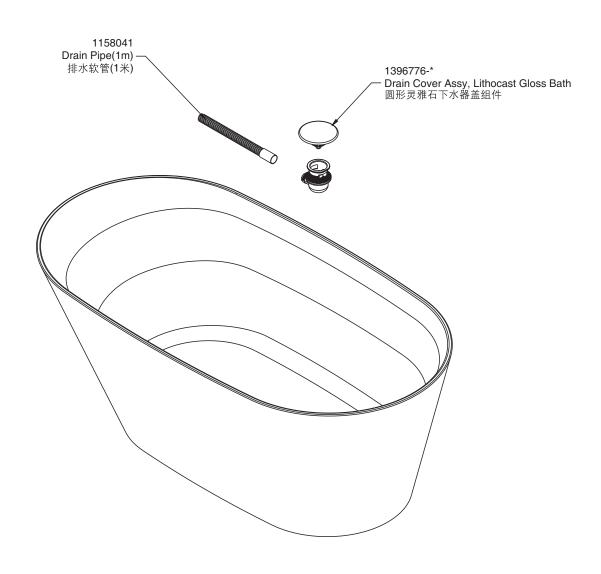

### Accessory Information 配件信息

Compiled information is subject to change without prior notice 收录信息如有变动恕不另行通知

# BRAZN 凌越

SERVICE PARTS PAGE 维修零件图 OVAL LITHOCAST GLOSS FS BATH 灵雅石浴缸 K-21388T

Color code (-\*) or finish (-\*\*) must be specified when ordering. 订购时请说明颜色代码(-\*)或表面处理(-\*\*)