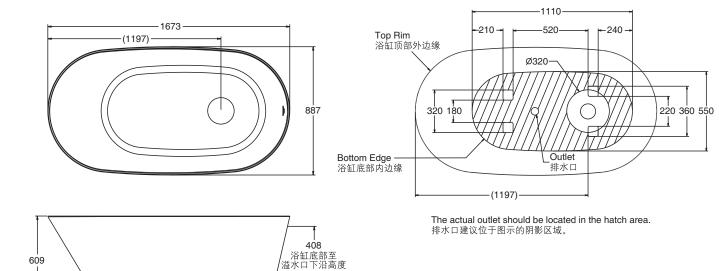

## ROUGHING-IN 产品尺寸图

(Unit:mm)(单位:毫米)

## PRODUCT INFORMATION 产品信息

| Water depth 深度<br>(To overflow hole bottom<br>至溢水孔底部) | 408mm (毫米)               |
|-------------------------------------------------------|--------------------------|
| Capacity 水容量<br>(To overflow hole bottom<br>至溢水孔底部)   | 310L (升)                 |
| Basin area 底部面积                                       | 1047mm (毫米) × 505mm (毫米) |
| Top area 顶部面积                                         | 1643mm (毫米) × 813mm (毫米) |