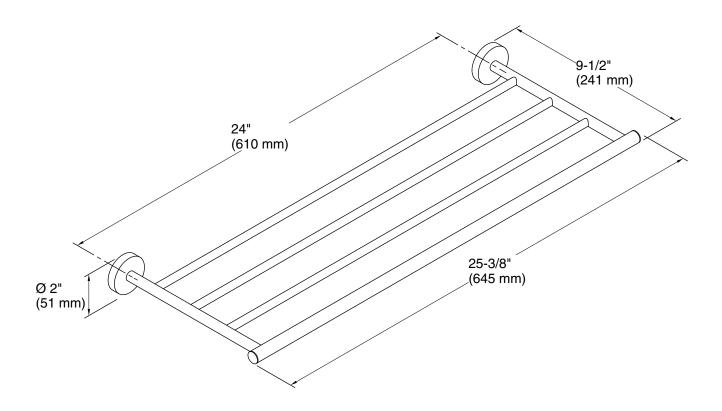

# **Technical Information**

All product dimensions are nominal.

Installation Type: Wall-mount

Material: Zinc