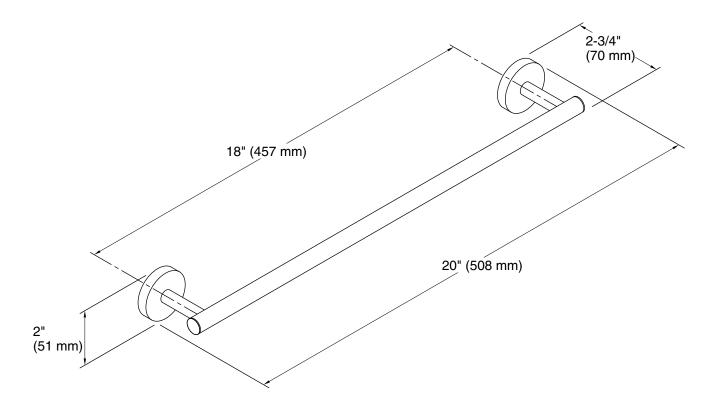

Elate®
18" towel bar
K-27286

## **Technical Information**

All product dimensions are nominal.

Material: Brass