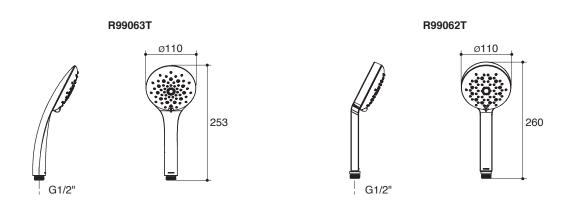

s or exceeds the following:

· GBT 23447-2009

#### **Installation Notes**

- Install this product according to the installation guide.
- · Hose and wall bracket sold separately.

# R99063T ALSO R99062T



## **Specified Model**

| Model   | Description                                        | Color/Finished      |
|---------|----------------------------------------------------|---------------------|
| R99063T | Renew multi-function handshower - Organic design   | CP: Polished Chrome |
| R99062T | Renew multi-function handshower - Geometric design | CP: Polished Chrome |

For a full range of color finishes in your market please contact your local Kohler representative





Note: Flow rates are approximate. (1 gallon = 3.785 liters, 1 bar = 14.5 psi)

Dimensions are approximate.

Unit: mm