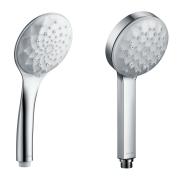

### **Features**

- · 3-function handshower
- · 110 mm spray-plate diameter
- · Katalyst air-induction technology for powerful and even coverage
- · Durable KOHLER finishes resist corrosion and tarnishing

## **Specified Model**

| Model   | Description                                        | Color/Finished      |
|---------|----------------------------------------------------|---------------------|
| R99063T | Renew multi-function handshower - Organic design   | CP: Polished Chrome |
| R99062T | Renew multi-function handshower - Geometric design | CP: Polished Chrome |