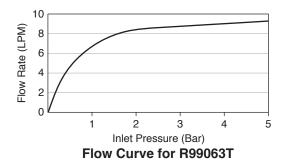

# R99063T ALSO R99062T

For a full range of color finishes in your market please contact your local Kohler representative

Note: Flow rates are approximate. (1 gallon = 3.785 liters, 1 bar = 14.5 psi)

Dimensions are approximate.