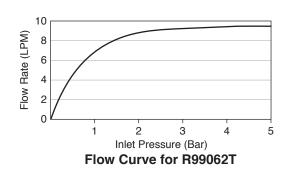

# R99063T ALSO R99062T

For a full range of color finishes in your market please contact your local Kohler representative

Note: Flow rates are approximate. (1 gallon = 3.785 liters, 1 bar = 14.5 psi)

Dimensions are approximate.