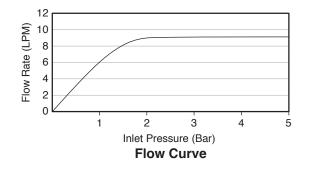

For a full range of color finishes in your market please contact your local Kohler representative

Note: 1. Flow rates are approximate. (1 gallon = 3.785 liters, 1 bar = 14.5 psi) 2. Flow curves above show the flow rate with the flow regulator installed.