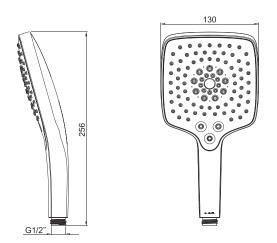

sion and tarnishing

## **Codes/Standards Applicable**

Specified model meets or exceeds the following:

• GBT 23447-2009

## **Installation Notes**

Install this product according to the installation guide.



RAINDUET

HANDSHOWER

## **Specified Model**

|                                                                |   | Model    |
|----------------------------------------------------------------|---|----------|
| R 97009T Rainduet multi-function handshower CP: Polished Chron | e | R 97009T |

For a full range of color finishes in your market please contact your local Kohler representative



Note: 1. Flow rates are approximate. (1 gallon = 3.785 liters, 1 bar = 14.5 psi) 2. Flow curves above show the flow rate with the flow regulator installed.

Dimensions are approximate. Unit: mm



**Product Diagram**