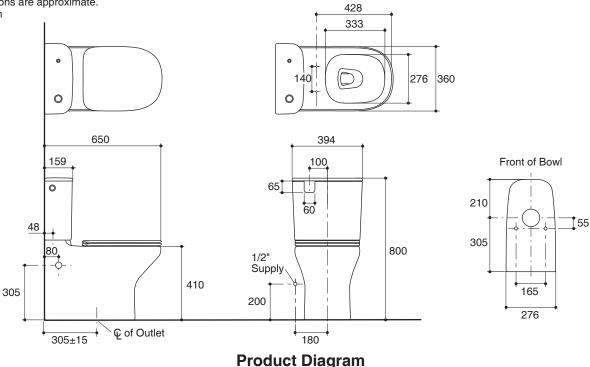

#### Features

- · Vitreous china
- Round-front bowl
- · Back-to-Wall
- · Includes quiet close seat or nightlight seat
- Includes side push button for manual flush
- Simply hold your hand over the sensor to activate
- Powered by 2 D batteries (included)
- Wash down flushing system
- Dual flush 3/4.5 liter per flush
- 305 mm rough-in for S-trap
- 650 x 394 x 800 mm

Dimensions are approximate. Unit: mm