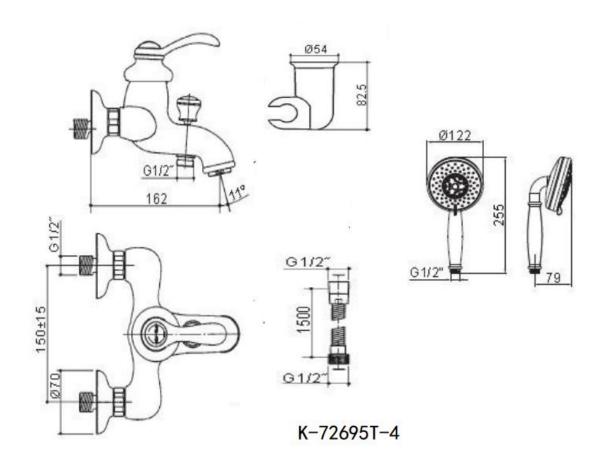

## **FAIRFAX Wall-mount Bath and Shower Faucet**

FAIRFAX K-72695T-4

## **Product Specification:**

| Model      | Spout<br>Reach | Handle | Includes                                                                                                                                    | Finish                |
|------------|----------------|--------|---------------------------------------------------------------------------------------------------------------------------------------------|-----------------------|
| K-72695T-4 | 162mm          | Lever  | Spout, valve, aerator, handles, diverter, escutcheon, flexible hose, bracket, connector and Rain Duet multi-function performance handshower | CP, AF, SN,<br>BN. BV |

## **Product Dimension:**

Please note that the above information are subject to change without notice.