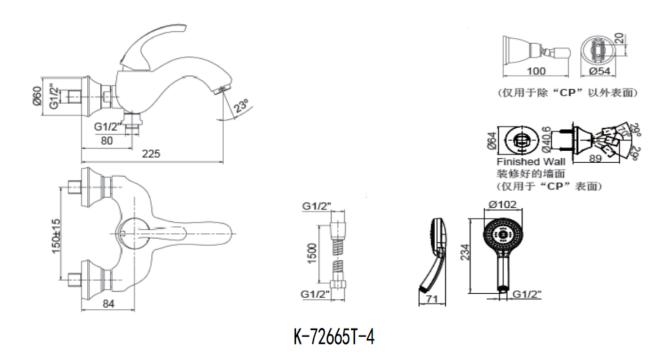

## FORTE® Wall-mount Bath and Shower Faucet

FORTE<sub>®</sub> K- 72665T-4

## **Product Specification:**

| Model    | Spout<br>Reach | Includes                                                                                                                | Finish | NOTE                     |
|----------|----------------|-------------------------------------------------------------------------------------------------------------------------|--------|--------------------------|
| 72665T-4 | 225mm          | 225mm spout, valve, aerator, flexible hose, diverter, handle, connector, Rain Duet multifunction handshower and bracket | СР     | To order<br>10218T-4-PGD |

## **Product Dimension:**

Please note that the above information are subject to change without notice.