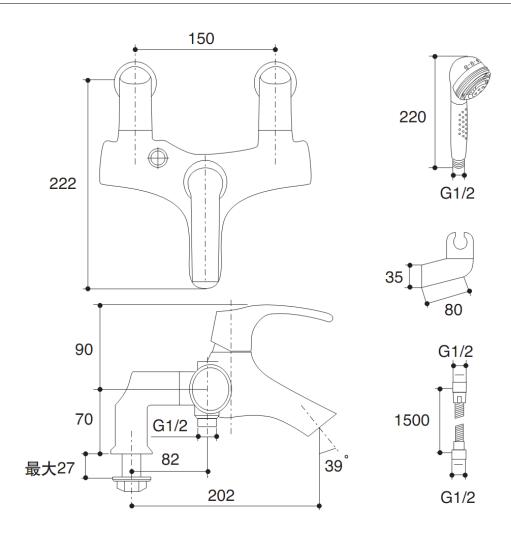

## **Product Dimension:**

K-19483T

<sup>\*</sup>The above information are subject to change without notice.