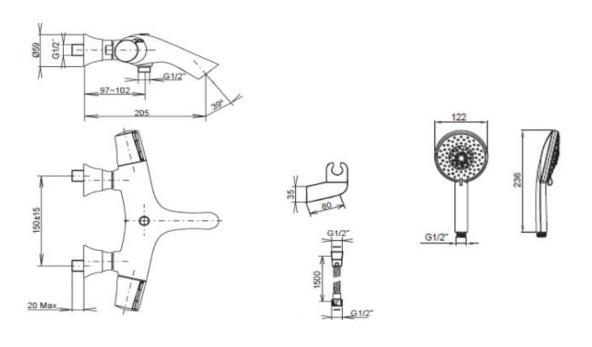

## **Product Dimension:**

K-72641T-4

Please note that the above information are subject to change without notice.