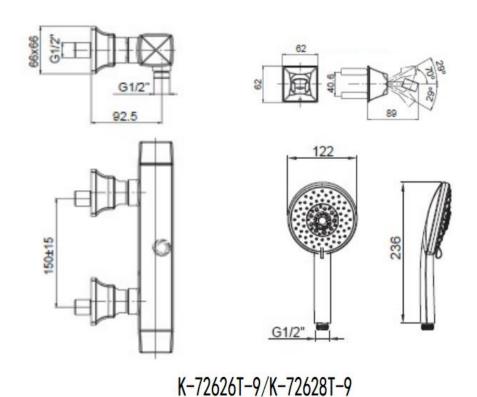

## **Wall-mount (Thermostatic) Shower Faucet**

MARGAUX K-72626T-9 / K-72628T-9

## **Product Specification:**

| Model                                         | Includes                                                                                                        | Finish |
|-----------------------------------------------|-----------------------------------------------------------------------------------------------------------------|--------|
| Margaux Wall-mount Thermostatic Shower Faucet |                                                                                                                 |        |
| K-72626T-9                                    | Rain Duet multi-function handshower, handle, flexible hose, bracket, escutcheon, thermostatic valve, connection | СР     |
| Margaux Wall-mount Shower Faucet              |                                                                                                                 |        |
| K-72628T-9                                    | Rain Duet multi-function handshower, handle, flexible hose, bracket, escutcheon, valve, connection              | СР     |

## **Product Dimension:**

Please note that the above information are subject to change without notice.