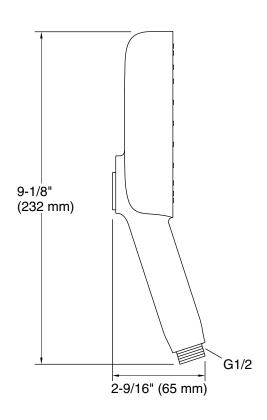

## Installation

- G 1/2 inlet connection.
- Requires shower hose (sold separately).
- Bracket or slidebar required for wall-mount installation.
- Deck-mount holder required for deck-mount installation.

### Handshower:

Pressure: 80 psi (5.5 bar)