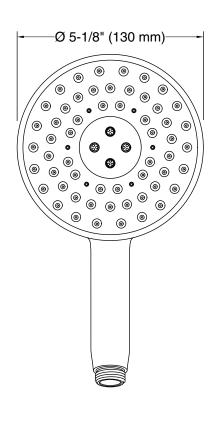

#### **Features**

- Multifunction handshower with advanced spray engine provides three spray experiences: Full Coverage with Katalyst technology, Deep Massage, and Cloud.
- Full Coverage with Katalyst technology delivers a drenching spray experience, ideal for rinsing shampoo from hair.
- Deep Massage streams twist and swirl, targeting sore muscles to ease away aches and pains.
- Cloud spray experience restores with a thick cloud of silky, super-fine water droplets.
- MasterClean<sup>™</sup> sprayface features an easy-to-clean surface that withstands mineral buildup.
- Optimized sprayface for maximum performance.
- 2.5 gpm (9.5 lpm) maximum flow rate at 80 psi (5.5 bar).

# Showerhead/Body Spray:

Rated maximum 2.5 gal/min (9.5 l/min)

flow:

Pressure: 80 psi (5.5 bar)