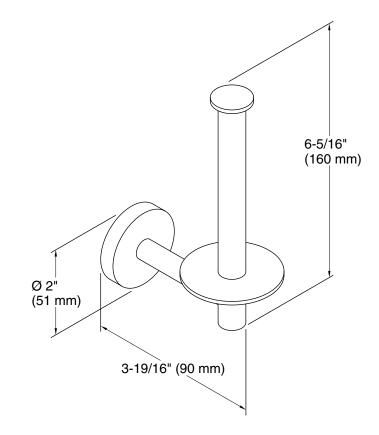

#### **Technical Information**

All product dimensions are nominal. Material: Zinc, Brass