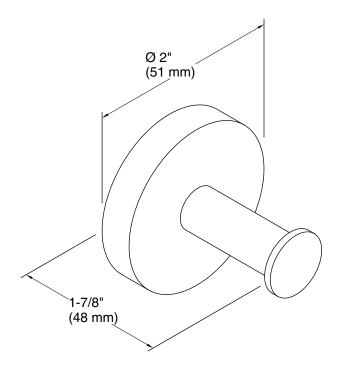

# **Technical Information**

All product dimensions are nominal.

Material: Zinc, Brass