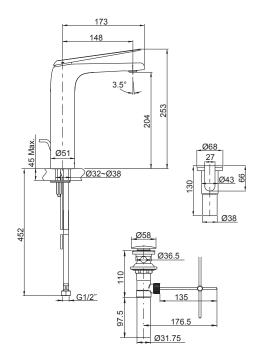

00-2008

#### **Installation Notes**

Install this product according to the installation guide.

# SINGLE CONTROL TALL LAVATORY FAUCET K-97347T



## **Specified Model**

| Model      | Description                              | Color/Finished                         |
|------------|------------------------------------------|----------------------------------------|
| K-97347T-4 | Avid Single Control Tall Lavatory Faucet | ☐ Polished Chrome (CP) ☐ Titanium (TT) |
| _ ,        |                                          | 1 116 11                               |

For a full range of color finishes in your market please contact your local Kohler representative.



Flow Curve

Note: Flow rates are approximate. (1 gallon = 3.785 liters, 1 bar = 14.5 psi)

Dimensions are approximate.

Unit: mm



**Product Diagram**