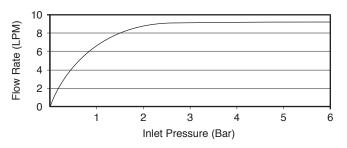

For a full range of color finishes in your market please contact your local Kohler representative.

Flow Curve

Note: Flow rates are approximate. (1 gallon = 3.785 liters, 1 bar = 14.5 psi)

Dimensions are approximate.