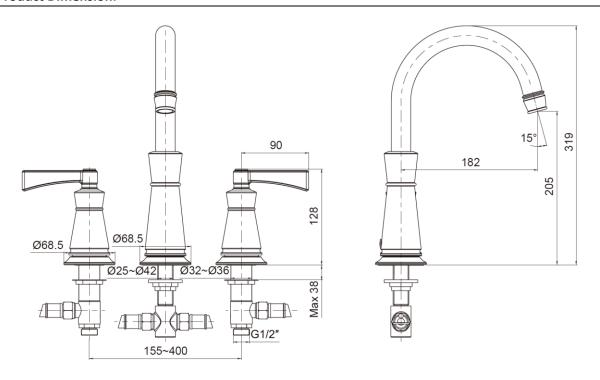

#Reach: the distance between the spout and center of the faucet opening hole

## **Product Dimension:**

K-7501T-4

Please note that the above information are subject to change without notice.