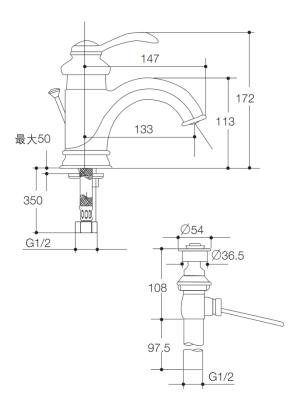

## **Product Dimension:**

## K-8657T

Please note that the above information are subject to change without notice.