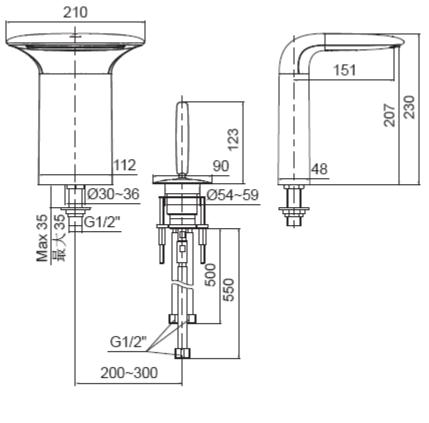

#Reach: the distance between the spout and the center of the faucet opening hole.

## **Product Dimension:**

37264T-4

Please note that the above information are subject to change without notice.